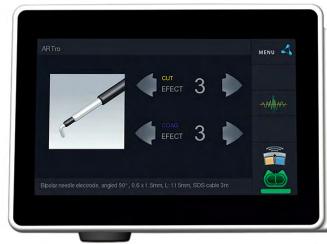

SDS system recognizes connected instruments and automatically selects the optimal working parameters. The operating modes and the output settings are selected automatically to the connected instrument.

### Advantages of the device

- versatile application range: monopolar and bipolar mode
- · highly simplified operation
- color display with touchscreen
- advanced bipolar modes for use in saline solution
- automatic adjustment of the parameters SpectrumResult
- recognition of the connected devices SmartDevice System
- wide range of electrodes in different shapes and sizes
- reusable accessories to reduce the costs of the procedure
- dedicated trolley with convenient case for accessories